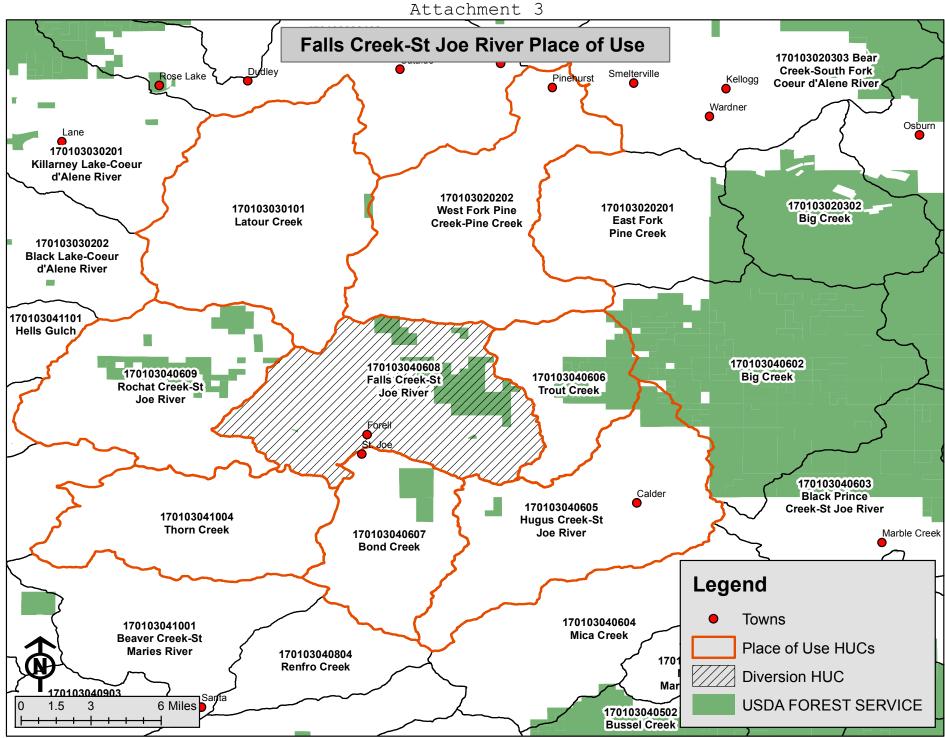

| IN THE DISTRICT COURT OF THE FIFTH JUDICIAL DISTRICT OF THE<br>STATE OF IDAHO, IN AND FOR THE COUNTY OF TWIN FALLS |                                                                                                                                                                                                                                                                                                                                                                                                                    |                                                                 |                                    |  |  |  |
|--------------------------------------------------------------------------------------------------------------------|--------------------------------------------------------------------------------------------------------------------------------------------------------------------------------------------------------------------------------------------------------------------------------------------------------------------------------------------------------------------------------------------------------------------|-----------------------------------------------------------------|------------------------------------|--|--|--|
| In Re CSRBA                                                                                                        |                                                                                                                                                                                                                                                                                                                                                                                                                    | ARTIAL DECREE PURSUANT TO I.R.C.<br>OR FEDERAL RESERVED         | P. 54(b)                           |  |  |  |
| Case No. 49576                                                                                                     | )<br>) W.                                                                                                                                                                                                                                                                                                                                                                                                          | ATER RIGHT NO. 91-07993D                                        |                                    |  |  |  |
| NAME AND ADDRESS:                                                                                                  | UNITED STATES OF AMERICA<br>USDA FOREST SERVICE<br>550 W FORT ST MSC 033<br>BOISE ID 83724                                                                                                                                                                                                                                                                                                                         | ACTING THROUGH                                                  |                                    |  |  |  |
| SOURCE:                                                                                                            | See Attachment 1, Column A TRIBUTARY: See Attachment 1, Column B                                                                                                                                                                                                                                                                                                                                                   |                                                                 |                                    |  |  |  |
|                                                                                                                    | he Falls Creek-St Joe River                                                                                                                                                                                                                                                                                                                                                                                        |                                                                 |                                    |  |  |  |
| QUANTITY:                                                                                                          | 1.000 CFS<br>6.100 AFY                                                                                                                                                                                                                                                                                                                                                                                             |                                                                 |                                    |  |  |  |
|                                                                                                                    | The quantity under this water right is limited to up to 6.100 acre feet per year<br>with a diversion rate never to exceed the lesser of 1.00 CFS or twenty-five (25<br>percent of the rate of flow then available at each point of diversion and<br>cumulatively, no more than twenty-five (25) percent at the furthest downstream poir<br>of diversion in use under water right nos. 91-07963A through 91-07994D. |                                                                 |                                    |  |  |  |
|                                                                                                                    | See Attachment 2.                                                                                                                                                                                                                                                                                                                                                                                                  |                                                                 |                                    |  |  |  |
|                                                                                                                    | 2                                                                                                                                                                                                                                                                                                                                                                                                                  | -07993B, 91-07993C, 91-07993D, 91<br>ted to a total combined an |                                    |  |  |  |
| PRIORITY DATE:                                                                                                     | 12/22/1934                                                                                                                                                                                                                                                                                                                                                                                                         |                                                                 |                                    |  |  |  |
| POINT OF DIVERSION:                                                                                                | See Attachment 1, Columns C through G                                                                                                                                                                                                                                                                                                                                                                              |                                                                 |                                    |  |  |  |
| PURPOSE AND PERIOD OF USE:                                                                                         | <u>PURPOSE OF USE</u><br>ADMINISTRATIVE                                                                                                                                                                                                                                                                                                                                                                            | <u>PERIOD OF USE</u><br>01/01 - 12/31                           | QUANTITY<br>1.000 CFS<br>6.100 AFY |  |  |  |
|                                                                                                                    | Administrative use is for National Forest Administration.                                                                                                                                                                                                                                                                                                                                                          |                                                                 |                                    |  |  |  |
|                                                                                                                    | abatement, prescribed fire,<br>ock used for administrative<br>e uses necessary to fulfill                                                                                                                                                                                                                                                                                                                          |                                                                 |                                    |  |  |  |
| PLACE OF USE:                                                                                                      | e River subwatershed (HUC12<br>C12 170103040609), Bond Creek<br>rshed (HUC12 170103140606),<br>0605), Latour Creek (HUC12<br>hed (HUC12 170103020202) and                                                                                                                                                                                                                                                          |                                                                 |                                    |  |  |  |
| See Attachment 3.                                                                                                  |                                                                                                                                                                                                                                                                                                                                                                                                                    |                                                                 |                                    |  |  |  |